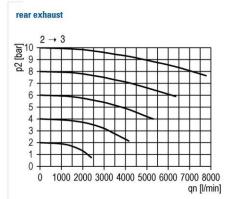

## »FUTURA« series

Pneumatic systems or parts of systems can be switched on and off by means of an pneumatic signal. 3/2-way type including silencer.

When they are switched off, the system is exhausted at the same time.