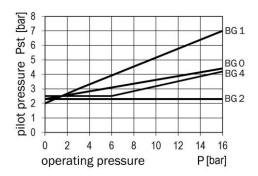

|  |  |
| 100048                    | H 854     | Mounting bracket, incl. 2 screws                             |  |  |
| 100049                    | WK 103    | Wall bracket, incl. 2 screws                                 |  |  |
| 100050                    | KP 300    | Joiner set, incl. 2 screws                                   |  |  |
| 100293                    | 567-5/M   | Silencer, sintered bronze, with brass hexagon nut and thread |  |  |
| 135853                    | WK 104-34 | Wall bracket with connection thread G 3/4                    |  |  |
| 135854                    | WK 104-1  | Wall bracket with connection thread G 1                      |  |  |

## 3/2-way valve

pneumatically operated Art. No. 156618 and 156619













## pilot pressure