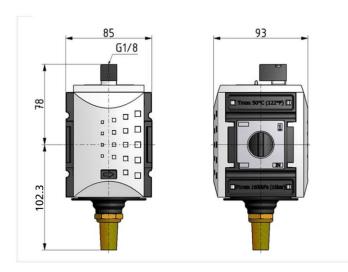

Max. input pressure 16 bar

Temperature range -10 °C to 50 °C

Medium Compressed air, neutral gases

PA66 GF60 Housing

Connecting thread Material: Die-cast zinc

Flow rate measurement At  $P_2 = 6$  bar and pressure drop  $\Delta_p = 1$  bar

| 3/2-way valve pneumatically operated |            |        |      |             |                    |  |  |
|--------------------------------------|------------|--------|------|-------------|--------------------|--|--|
| Art. No.                             | Type No.   | Thread | Size | Exhaust air | Flow rate<br>I/min |  |  |
| 156618                               | FU 979-137 | G 3/4  | 4    | G 1/2       | 12500              |  |  |
| 156619                               | FU 980-137 | G 1    | 4    | G 1/2       | 12500              |  |  |