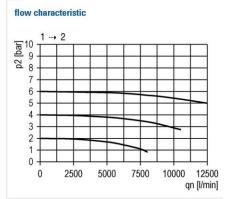

Max. input pressure 16 bar

Temperature range -10 °C to 50 °C

Medium Compressed air, neutral gases

PA66 GF60 Housing

Connecting thread Material: Die-cast zinc

Flow rate measurement At  $P_2 = 6$  bar and pressure drop  $\Delta_p = 1$  bar