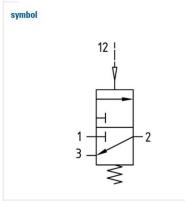

## »FUTURA« series

Pneumatic systems or parts of systems can be switched on and off by means of an pneumatic signal. 3/2-way type including silencer.

When they are switched off, the system is exhausted at the same time.

## 3/2-way valve

pneumatically operated Art. No. 156618 and 156619